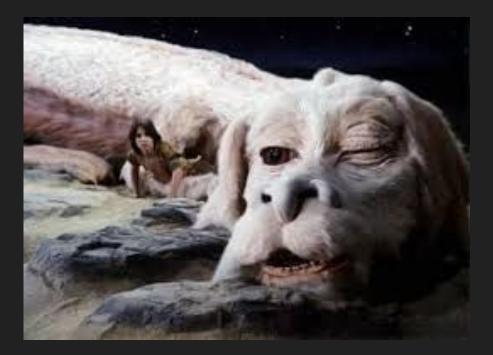

# **Cinema Curiosities**

Made by:

Pablo Sillero Palacios Mario Villarreal Bocanegra

# Index

- Psycho
- E.T. the Extra-Terrestrial
- The Godfather
- The NeverEnding Story
- Jurassic Park
- Romance behind scenes
- Characters inspired in real people



# Psycho





#### Famous scene



### **Chocolate blood**



#### **Inspiring the Beatles**





# **E.T. the Extra-Terrestrial**



#### **E.T Gets Drunk**

min 1,20



#### The godfather





#### **NeverEnding Story**



#### Artax death



#### Jurassic Park



#### **Raptors in the kitchen**







#### Romance behind scenes



#### Characters inspired in real people Ursula The Sea Witch



### Shrek



## Betty Boop





#### Questions

What was used as blood in psycho?

How did Atreyu's horse died?

Who was Shrek based on?