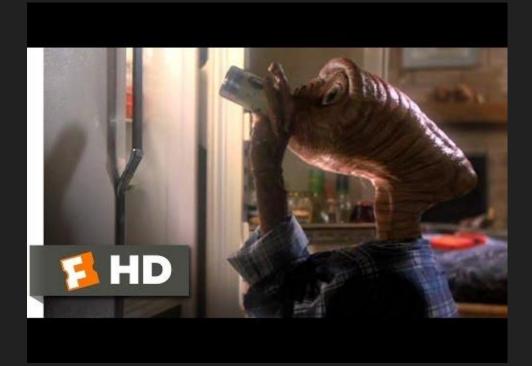

# **Cinema Curiosities**

Made by:

Pablo Sillero Palacios Mario Villarreal Bocanegra

# Index

- Psycho
- E.T. the Extra-Terrestrial
- The Godfather
- The NeverEnding Story
- Jurassic Park
- Romance behind scenes
- Characters inspired in real people



# Psycho





#### Famous scene



### **Chocolate blood**



#### **Inspiring the Beatles**





# **E.T. the Extra-Terrestrial**



#### **E.T Gets Drunk**

min 1,20



#### The godfather





#### **NeverEnding Story**



#### Artax death



#### Jurassic Park



#### **Raptors in the kitchen**







#### Romance behind scenes



#### Characters inspired in real people Ursula The Sea Witch



### Shrek



## Betty Boop





#### Questions

What was used as blood in psycho?

How did Atreyu's horse died?

Who was Shrek based on?