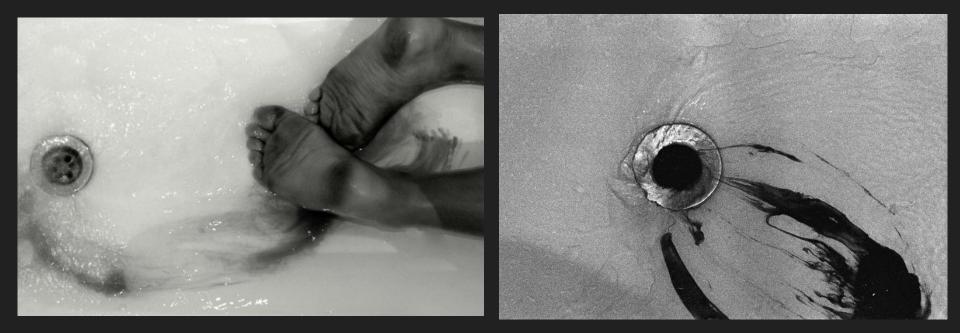

# **Cinema Curiosities**

Made by:

Pablo Sillero Palacios Mario Villarreal Bocanegra

# Index

- Psycho
- E.T. the Extra-Terrestrial
- The Godfather
- The NeverEnding Story
- Jurassic Park
- Romance behind scenes
- Characters inspired in real people



# Psycho





#### Famous scene



### **Chocolate blood**



#### **Inspiring the Beatles**





# **E.T. the Extra-Terrestrial**



#### **E.T Gets Drunk**

min 1,20



#### The godfather





#### **NeverEnding Story**



#### Artax death



#### Jurassic Park



#### **Raptors in the kitchen**







#### Romance behind scenes



#### Characters inspired in real people Ursula The Sea Witch



### Shrek



## Betty Boop





#### Questions

What was used as blood in psycho?

How did Atreyu's horse died?

Who was Shrek based on?