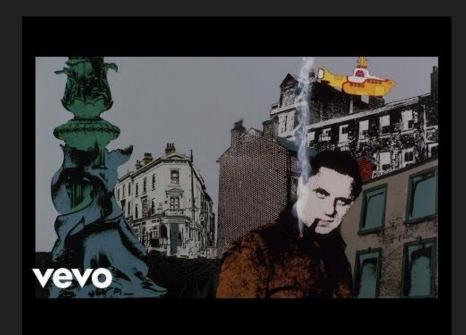

# **Cinema Curiosities**

Made by:

Pablo Sillero Palacios Mario Villarreal Bocanegra

# Index

- Psycho
- E.T. the Extra-Terrestrial
- The Godfather
- The NeverEnding Story
- Jurassic Park
- Romance behind scenes
- Characters inspired in real people



# Psycho





#### Famous scene



### **Chocolate blood**



#### **Inspiring the Beatles**





# **E.T. the Extra-Terrestrial**



#### **E.T Gets Drunk**

min 1,20



#### The godfather





#### **NeverEnding Story**



#### Artax death



#### Jurassic Park



#### **Raptors in the kitchen**







#### Romance behind scenes



#### Characters inspired in real people Ursula The Sea Witch



### Shrek



## Betty Boop





#### Questions

What was used as blood in psycho?

How did Atreyu's horse died?

Who was Shrek based on?