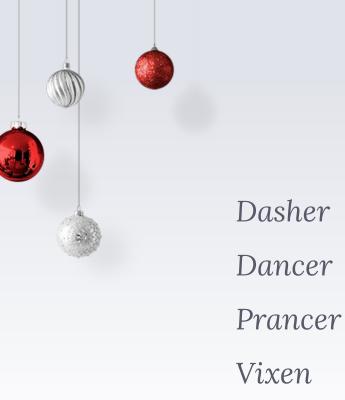

INSTRUCTIONS



1.Get in Groups of 3 or 4 ppl We have 4 rounds of fun2. Get out your own sheet of Christmas-Questions!

paper.3. Fold it in half 1 way

4. Fold it in half again
45. Write 1-5 in each box.

After each round you will get a new color pen and correct your answers.

Points: +1 Spanish +2 English



#### I. SANTA 2. MUSIC

# **ROUNDS:**

#### 3. TRADITIONS 4. MOVIES







#### Let's start with things about Santa!



#### Question 1.

How many Reindeer does Santa have?

Can you name all of them?



### Question 2.

## Who are Santa's helpers at the North Pole?





### Question 3.

What do you write to Santa, so he knows what toys you want?

6

TO: SANTA

NORTH POLE







## Question 5.

#### Where does Santa Live?

9

# Answer time!

Get a new color pen to check your answers!













# Question 3.

List

Card





## Question 4.

#### Milk and Cookies







## Question 5.

#### The North Pole







## MUSIC

Sing-a-Long





### Question 1.

You're a \_\_\_\_ one Mr. Grinch

(not nice)









I don't want a lot for Christmas There is just one thing I \_\_\_\_\_ (really want)

I don't care about the presents

Underneath the xmas tree





Jingle Bell rock

Jingle Bells swing

and Jingle Bells \_\_\_\_

Snowing and Blowing





You better not \_\_\_\_

You better not pout

I'm telling you why









But do you Recall

The most \_\_\_\_\_ Reindeer of all!

Rudolph the Red-Nosed Reindeer...

# Answer time!

Get a new color pen to check your answers!



## Question 1.

#### You're a <u>mean</u>one Mr. Grinch

















## Traditions

What holiday tra