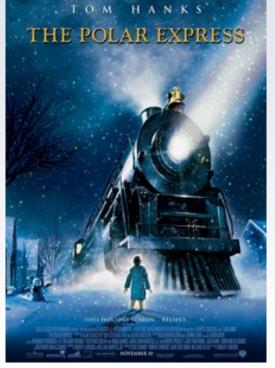

### Question 5

In the movie ""The Polar Express" what mode of transportation did they take to get to the North Pole?

### Question 5

### A Train

TOM HANKS THE POLAR EXPRESS