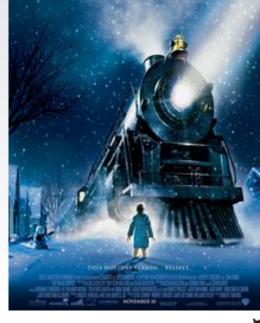

### Question 5

In the movie ""The Polar Express" what mode of transportation did they take to get to the North Pole?

### Question 5

### A Train

TOM HANKS THE POLAR EXPRESS