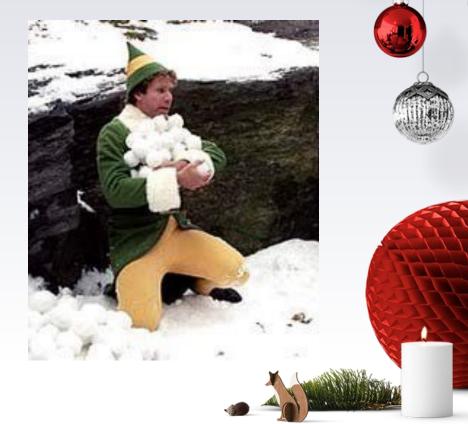

### Question 1.

### In the movie "elf" what kind of fight do they have?

### Snowball fight!