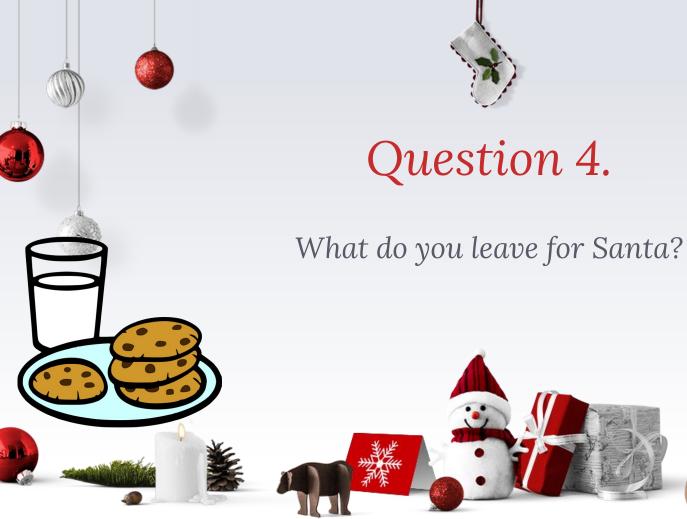

## CHRISTMAS TRIVIA



#### INSTRUCTIONS



1.Get in Groups of 3 or 4 ppl We have 4 rounds of fun2. Get out your own sheet of Christmas-Questions!

paper.3. Fold it in half 1 way

4. Fold it in half again
45. Write 1-5 in each box.

After each round you will get a new color pen and correct your answers.

Points: +1 Spanish +2 English



#### I. SANTA 2. MUSIC

# **ROUNDS:**

#### 3. TRADITIONS 4. MOVIES







#### Let's start with things about Santa!



#### Question 1.

How many Reindeer does Santa have?

Can you name all of them?



### Question 2.

## Who are Santa's helpers at the North Pole?





### Question 3.

What do you write to Santa, so he knows what toys you want?

6

TO: SANTA

NORTH POLE







## Question 5.

#### Where does Santa Live?

9

# Answer time!

Get a new color pen to check your answers!













# Question 3.

List

Card





## Question 4.

#### Milk and Cookies







## Question 5.

#### The North Pole







## MUSIC

Sing-a-Long





### Question 1.

You're a \_\_\_\_ one Mr. Grinch

(not nice)









I don't want a lot for Christmas There is just one thing I \_\_\_\_\_ (really want)

I don't care about the presents

Underneath the xmas tree





Jingle Bell rock

Jingle Bells swing

and Jingle Bells \_\_\_\_

Snowing and Blowing





You better not \_\_\_\_

You better not pout

I'm telling you why









But do you Recall

The most \_\_\_\_\_ Reindeer of all!

Rudolph the Red-Nosed Reindeer...

# Answer time!

Get a new color pen to check your an