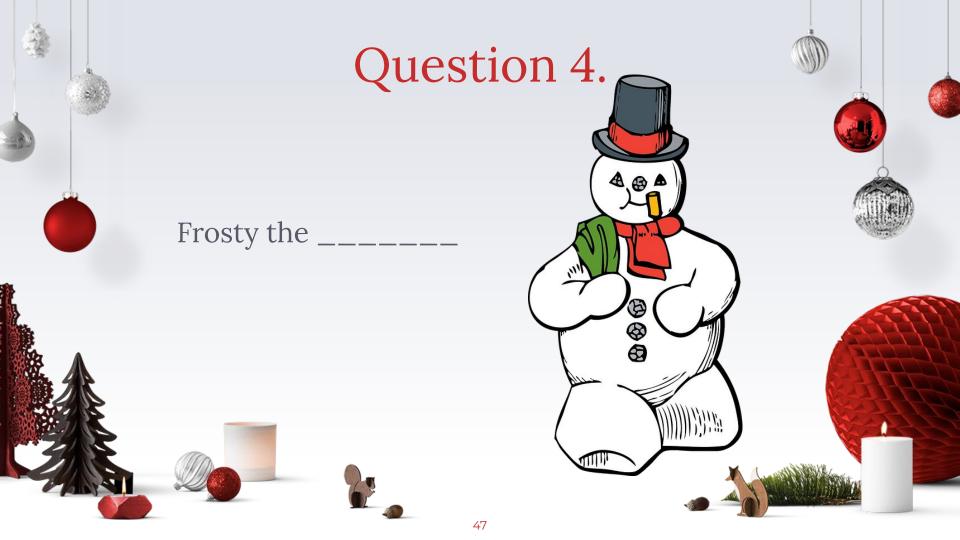

nowmans nose?





### Question 3.

What guided the 3 wise men to visit baby Jesus in Bethlehem?



#### Question 4.

What name is given to an empty sock or sock-shaped bag that is hung on Christmas Eve?







### Question 5.



What are the two main colors of Christmas?





# Answer time!

Get a new color pen to check your answers!





### Question 1.

Christmas Tree







### Question 2.

A Carrot







### Question 3.

A Star







Question 4.

A Stocking (+2)

Sock (+1)

40





### Question 5.

### Red and Green



# NEXT ROUND



### **MOVIES**

Picture Round!

anderord



### Question 1.

### In the movie "elf" what kind of fight do they have?





### Question 2.

What does the Grinch steal from the Whos of Whoville?





### Question 3.

### What color is Rudolph's nose?







### Question 5

In the movie ""The Polar Express" what mode of transportation did they take to get to the North Pole?



## Answer time!

Get a new color pen to check your answers!



### Question 1.

### Snowball fight!



### Question 2.

Presents

Decorations

Tree

Christmas





### Question 3.





### Question 5

### A Train

TOM HANKS THE POLAR EXPRESS





# Add up all of your points from each section and write it in the middle of the page in

### **BIG LETTERS!**



### MERRY CHRISTMAS AND A HAPPY NEW YEAR!





To the extent possible under law, http://www.slidescarnival.com has waived all copyright and related or neighboring rights to these Christmas Icons.



### Now you can use any emoji as an icon!

And of course it resizes without losing quality and you can change the co