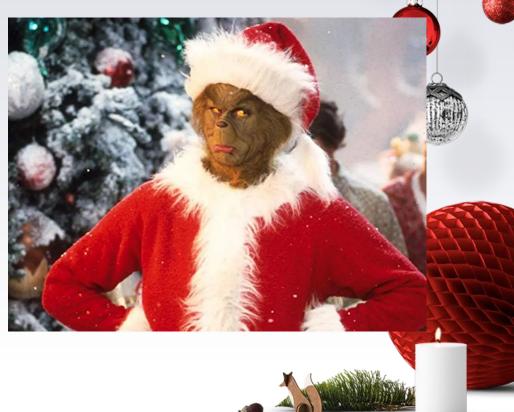

### Question 2.

What does the Grinch steal from the Whos of Whoville?

### Question 2.

Presents

Decorations

Tree

Christmas