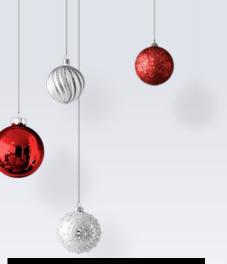

o are Santa's helpers at the North Pole?





### Question 3.

What do you write to Santa, so he knows what toys you want?

6

TO: SANTA

NORTH POLE







## Question 5.

#### Where does Santa Live?

9

# Answer time!

Get a new color pen to check your answers!













# Question 3.

List

Card





## Question 4.

#### Milk and Cookies







## Question 5.

#### The North Pole







## MUSIC

Sing-a-Long





### Question 1.

You're a \_\_\_\_ one Mr. Grinch

(not nice)









I don't want a lot for Christmas There is just one thing I \_\_\_\_\_ (really want)

I don't care about the presents

Underneath the xmas tree





Jingle Bell rock

Jingle Bells swing

and Jingle Bells \_\_\_\_

Snowing and Blowing





You better not \_\_\_\_

You better not pout

I'm telling you why









But do you Recall

The most \_\_\_\_\_ Reindeer of all!

Rudolph the Red-Nosed Reindeer...

# Answer time!

Get a new color pen to check your answers!



## Question 1.

#### You're a <u>mean</u>one Mr. Grinch

















## Traditions

What holiday traditions are there?





#### Question 1.

What do we decorate with lights, ornaments, and tinsel?







### Question 2.

What vegetable is used to make a snowmans nose?





### Question 3.

What guided the 3 wise men to visit baby Jesus in Bethlehem?



#### Question 4.

What name is given to an empty sock or sock-shaped bag that is hung on Christmas Eve?







### Question 5.



What are the two main colors of Christmas?





# Answer time!

Get a new color pen to check your answers!





### Question 1.

Christmas Tree