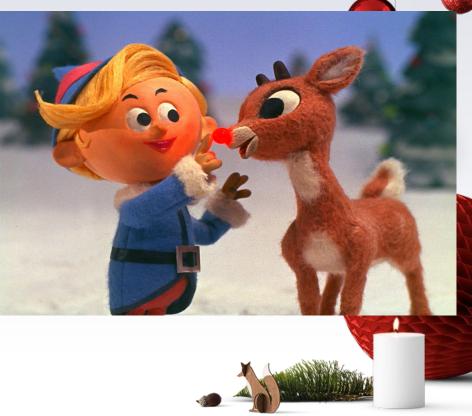

snowmans nose?





### Question 3.

What guided the 3 wise men to visit baby Jesus in Bethlehem?



#### Question 4.

What name is given to an empty sock or sock-shaped bag that is hung on Christmas Eve?







### Question 5.



What are the two main colors of Christmas?





# Answer time!

Get a new color pen to check your answers!





### Question 1.

Christmas Tree







### Question 2.

A Carrot







### Question 3.

A Star







Question 4.

A Stocking (+2)

Sock (+1)

40





### Question 5.

### Red and Green



# NEXT ROUND



### **MOVIES**

Picture Round!

anderord



### Question 1.

### In the movie "elf" what kind of fight do they have?





### Question 2.

What does the Grinch steal from the Whos of Whoville?





### Question 3.

### What color is Rudolph's nose?







### Question 5

In the movie ""The Polar Express" what mode of transportation did they take to get to the North Pole?



## Answer time!

Get a new color pen to check your answers!



### Question 1.

### Snowball fight!



### Question 2.

Presents

Decorations

Tree

Christmas





### Question 3.





### Question 5

### A Train

TOM HANKS THE POLAR EXPRESS





# Add up all of your points from each section and write it in the middle of the page in

### **BIG LETTERS!**



### MERRY CHRISTMAS AND A HAPPY NEW YEAR!





To the extent possible under law, http://www.slidescarnival.com has waived all copyright and related or neighboring rights to these Christmas Icons.



### Now you can use any emoji as an icon!

And of course it resizes without losing quality and you can change the