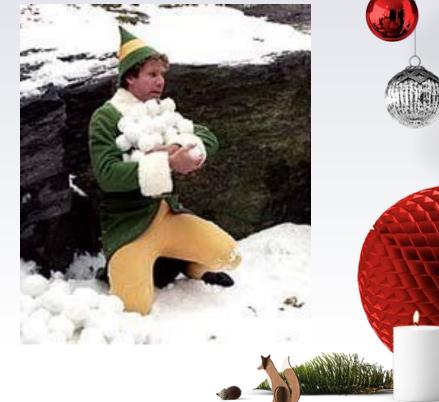

#### Question 1.

What do we decorate with lights, ornaments, and tinsel?







### Question 2.

What vegetable is used to make a snowmans nose?





### Question 3.

What guided the 3 wise men to visit baby Jesus in Bethlehem?



#### Question 4.

What name is given to an empty sock or sock-shaped bag that is hung on Christmas Eve?







### Question 5.



What are the two main colors of Christmas?





# Answer time!

Get a new color pen to check your answers!





### Question 1.

Christmas Tree







### Question 2.

A Carrot







### Question 3.

A Star







Question 4.

A Stocking (+2)

Sock (+1)

40





### Question 5.

### Red and Green



# NEXT ROUND



### **MOVIES**

Picture Round!

anderord



### Question 1.

### In the movie "elf" what kind of fight do they have?





### Question 2.

What does the Grinch steal from the Whos of Whoville?





### Question 3.

### What color is Rudolph's nose?







### Question 5

In the movie ""The Polar Express" what mode of transportation did they take to get to the North Pole?



## Answer time!

Get a new color pen to check your answers!



### Question 1.

### Snowball fight!



### Question 2.

Presents

Decorations

Tree

Christmas





### Question 3.





### Question 5

### A Train

TOM HANKS THE POLAR EXPRESS





# Add up all of your points from each section and write it in the middle of the page in

### **BIG LETTERS!**



### MERRY CHRISTMAS AND A HAPPY NEW YEAR!





To the extent possible under law, http://www.slidescarnival.com has waived all copyright and related or neighboring rights to these Ch