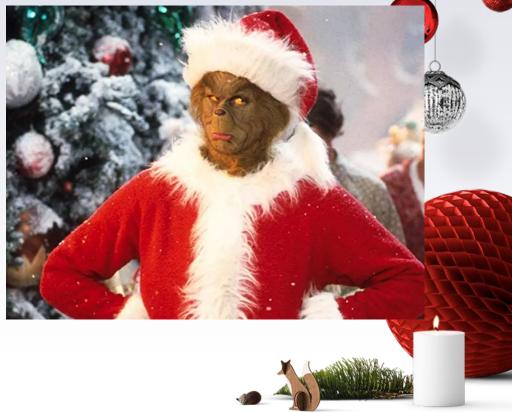

### Question 2.

What vegetable is used to make a snowmans nose?





### Question 3.

What guided the 3 wise men to visit baby Jesus in Bethlehem?



#### Question 4.

What name is given to an empty sock or sock-shaped bag that is hung on Christmas Eve?







### Question 5.



What are the two main colors of Christmas?





# Answer time!

Get a new color pen to check your answers!





### Question 1.

Christmas Tree







### Question 2.

A Carrot







### Question 3.

A Star







Question 4.

A Stocking (+2)

Sock (+1)

40





### Question 5.

### Red and Green



# NEXT ROUND



### **MOVIES**

Picture Round!

anderord



### Question 1.

### In the movie "elf" what kind of fight do they have?





### Question 2.

What does the Grinch steal from the Whos of Whoville?





### Question 3.

### What color is Rudolph's nose?







### Question 5

In the movie ""The Polar Express" what mode of transportation did they take to get to the North Pole?



## Answer time!

Get a new color pen to check your answers!



### Question 1.

### Snowball fight!



### Question 2.

Presents

Decorations

Tree

Christmas





### Question 3.





### Question 5

### A Train

TOM HANKS THE POLAR EXPRESS





# Add up all of your points from each section and write it in the middle of the page in

### **BIG LETTERS!**



### MERRY CHRISTMAS AND A HAPPY NEW YEAR!





To the extent possible under law, http://www.slidescarnival.com has waived all copyright and related or neighboring rights to these Christmas Icons.



### Now you can use any emoji as an icon!

And of course i